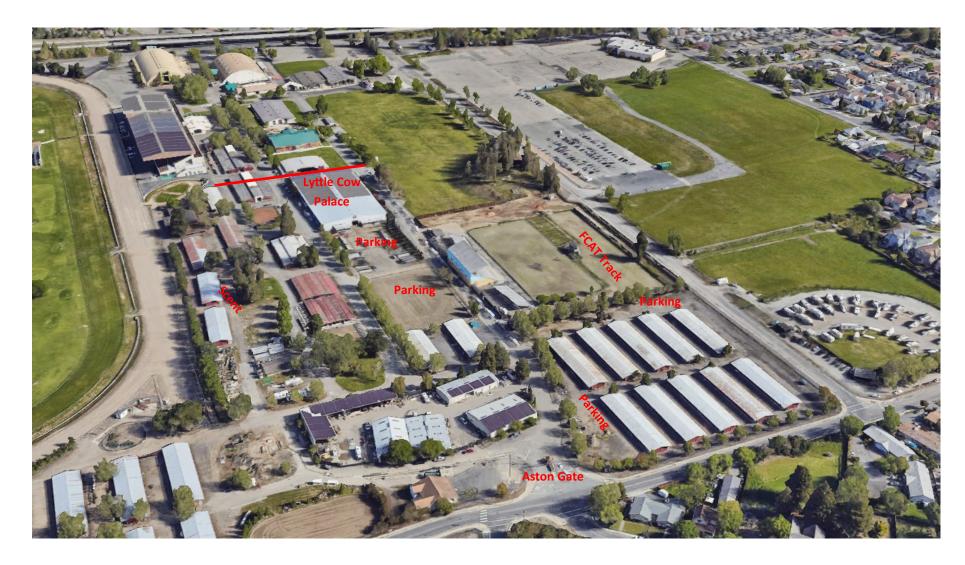

Those entered in Agility, FCAT, Scent many enter through the Aston Ave Gate. There will be a daily parking fee charged by the fairgrounds. Parking will be in and around the barns and the dirt arena next to Lyttle Cow Palace. Those entered in conformation, obedience and rally must use the parking instructions provided by Harvest Moon Classic.

No vehicles may drive past Lyttle Cow Palace indicated by red line on this map. This is a HARD rule.

If vehicles drive past the red line the Show Committee for Harvest Moon Classic will file misconduct charges. The Bench Committee will meet Sunday evening after Best In Show. Additionally, Aston Gate will be closed to all vehicles. All vehicles will be required to park in the conformation/obedience/ rally parking lot.

Just don't go pass the red line. Save us all the drama